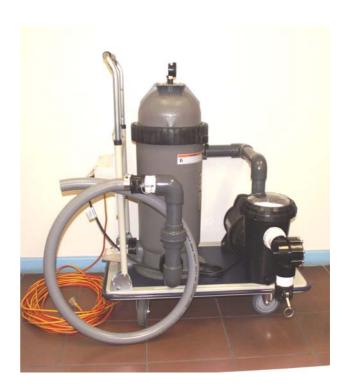

## **Easy-Vac Commercial Pool Vacuum System**

## Easy-Vac Commercial Pool Vacuum Systems are:

- Fast, easy and convenient to use.
- Heavy Duty Large Capacity Cartridge filter.
- Easy to store & transport
- Heavy duty pump with water cooled motor.
- Large capacity hair & lint pot
- Inbuilt check valves for ease of priming
- Schedule 80 pipes and fittings
- Clipsal RCD protected in weatherproof ensclosure